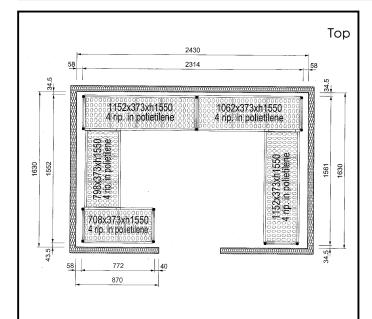

### Item No.

4-level shelving set. Designed for corner installation along the sides of the cold room. Louvered sectional polyethylene shelves (depth=373mm). Aluminium (20 micron) side uprights (height=1550mm). Adjustable feet.

### **Key Information:**

External dimensions, Width:

137101 (CRS2416)708 mmExternal dimensions, Depth:373 mmExternal dimensions, Height:1550 mmMax loading weight:2400 kgNet weight:83 kgUprights2

Stainless Steel Preparation Aluminum Shelving Set for 2430x1630 mm cold rooms